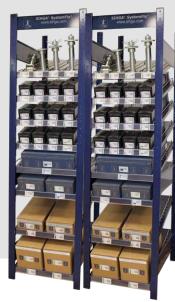

### **EQUIPMENT**

- **Inside:** 4 double SystemFix, filled with the SIHGA® products you need
- Electrical equipment
- Fridge: for perfectly chilled drinks and food

**Ideal container size:** Cubix scores with its convenient container size.

Large enough to optimally accommodate all the necessary products. Small enough to be transported easily.