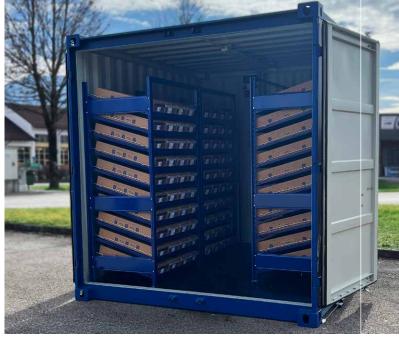

### **EQUIPMENT**

- **Inside:** 4 double SystemFix, filled with the SIHGA® products you need
- Electrical equipment
- Fridge: for perfectly chilled drinks and food