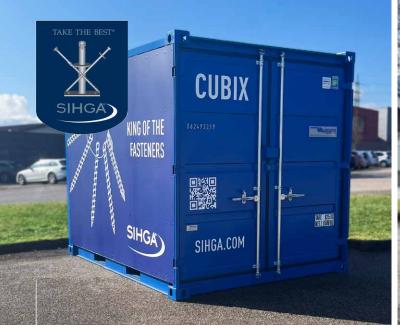

# SIHGA® CUBIX

10' STORAGE CONTAINER WITH FASTENERS

Practical container size of approx. 3 x 2.50 m