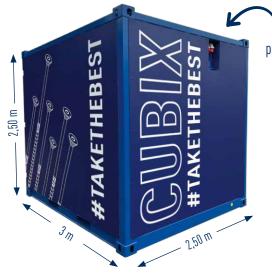

# SIHGA® CUBIX

10' STORAGE CONTAINER WITH FASTENERS

Practical container size of approx. 3 x 2.50 m

**Ideal container size:** Cubix scores with its convenient container size.

Large enough to optimally accommodate all the necessary products. Small enough to be transported easily.