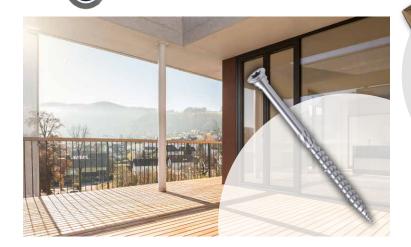

#### SIHGA L-GoFix® MS A2 enables fast and secure fixing of wood to wood. Thanks to its special thread pitch and hardened stainless steel construction, it ensures a high pull-out value and optimal wood protection, even with hard and thermowoods.