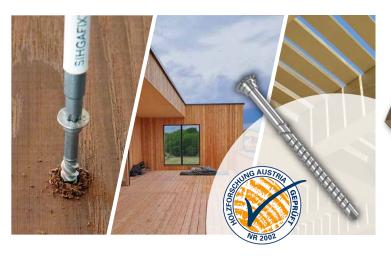

# TeFix<sup>®</sup> & L-GoFix<sup>®</sup> MS A2

Fastens wood to wood

SIHGA TeFix® allows for quick fastening of wood to wood without pre-drilling, which saves labour time and prevents cracking of hardwoods. Thanks to the rust-free stainless steel screws and special multi-level head technology, it ensures a long-lasting and precise fastening, especially for terraces.

### **TeFix**<sup>®</sup>

fastens wood to wood without pre-drilling and countersinking.

- Free of charge